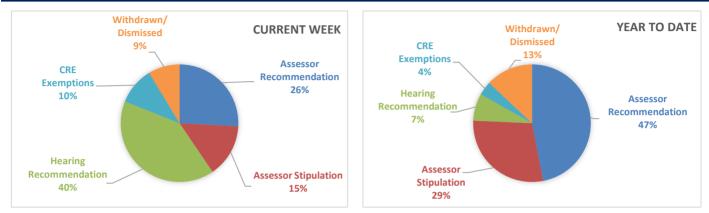

# **ACTION SUMMARY**

|               | Current Week | Year to Date |
|---------------|--------------|--------------|
| Adjusted      | 73           | 697          |
| Denied        | 33           | 48           |
| Withdrawn     | 4            | 96           |
| Dismissed     | 6            | 15           |
| TOTAL APPEALS | 116          | 856          |