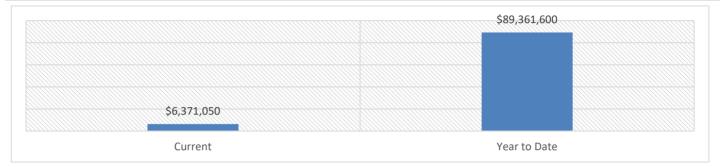

ion | 30           | 402          |
| Assessor Stipulation    | 17           | 246          |
| Hearing Recommendation  | 47           | 64           |
| Hearing Stipulation     | 0            | 0            |
| CRE Exemptions          | 12           | 33           |
| Withdrawn/Dismissed     | 10           | 111          |
| TOTAL APPEALS           | 116          | 856          |

# **ACTION SUMMARY**



|               | Current Week | Year to Date |
|---------------|--------------|--------------|
| Adjusted      | 73           | 697          |
| Denied        | 33           | 48           |
| Withdrawn     | 4            | 96           |
| Dismissed     | 6            | 15           |
| TOTAL APPEALS | 116          | 856          |

# **CURRENT STATUS**



# TOTAL MARKET VALUE CHANGED



# NOTES

#### Data is as of: October 30, 2019 - 21:10:46

Changes in taxpayer names, property location & mailing addresses are updated by other Salt Lake County offices

# upon proper filing by taxpayers.

# MARKET VALUE CHANGES > \$250,000

|                     |                               |                           |                            |                             | Sum | n Current | Sum | Proposed  |     |             | %       |
|---------------------|-------------------------------|---------------------------|----------------------------|-----------------------------|-----|-----------|-----|-----------|-----|-------------|---------|
| Parcel              | Owner Name                    | Location Address          | Assessor Property Type     | Approval Basis