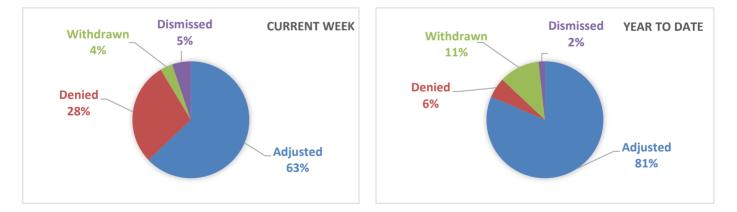

n of Commercial Information pursuant to Section 59-1-404, 52-4-5 and State Tax Commission Rule R861-1A-37. Attachments available upon request



# **2019 Board of Equalization**

# Weekly Report

Tuesday, November 5, 2019

# **RECOMMENDATION SUMMARY**



|                         | Current Week | Year to Date |
|-------------------------|--------------|--------------|
| Assessor Recommendation | 30           | 402          |
| Assessor Stipulation    | 17           | 246          |
| Hearing Recommendation  | 47           | 64           |
| Hearing Stipulation     | 0            | 0            |
| CRE Exemptions          | 12           | 33           |
| Withdrawn/Dismissed     | 10           | 111          |
| TOTAL APPEALS           | 116          | 856          |

# **ACTION SUMMARY**



|               | Current Week | Year to Date |
|---------------|--------------|--------------|
| Adjusted      | 73           | 697          |
| Denied        | 33           | 48           |
| Withdrawn     | 4            | 96           |
| Dismissed     | 6            | 15           |
| TOTAL APPEALS | 116          | 856          |

# **CURRENT STATUS**



# TOTAL MARKET VALUE CHANGED



# NOTES

#### Data is as of: October 30, 2019 - 21:10:46

Changes in taxpayer names, property location & mailing addresses are updated by other Salt Lake County offices

# upon proper filing by taxpayers.

# MARKET VALUE CHANGES > \$250,000

|                     |                               |                           |                            |                             | Sum | n Current | Su