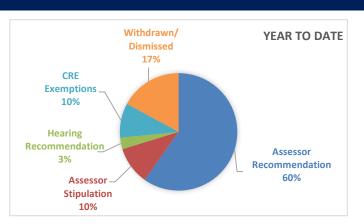

## **RECOMMENDATION SUMMARY**

|                         | Current Week | Year to Date |
|-------------------------|--------------|--------------|
| Assessor Recommendation | 30           | 189          |
| Assessor Stipulation    | 11           | 33           |
| Hearing Recommendation  | 3            | 10           |
| Hearing Stipulation     | 0            | 0            |
| CRE Exemptions          | 0            | 30           |
| Withdrawn/Dismissed     | 7            | 54           |
| TOTAL APPEALS           | 51           | 316          |