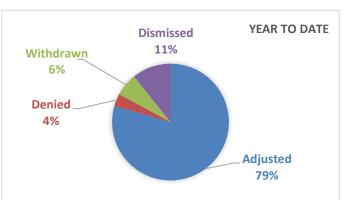

## **ACTION SUMMARY**

|               | Current Week | Year to Date |
|---------------|--------------|--------------|
| Adjusted      | 43           | 251          |
| Denied        | 1            | 11           |
| Withdrawn     | 6            | 20           |
| Dismissed     | 1            | 34           |
| TOTAL APPEALS | 51           | 316          |