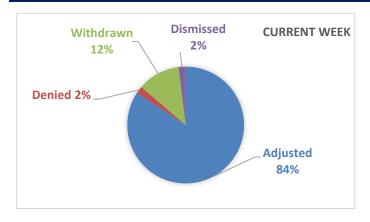

## **ACTION SUMMARY**

|               | Current Week | Year to Date |
|---------------|--------------|--------------|
| Adjusted      | 43           | 251          |
| Denied        | 1            | 11           |
| Withdrawn     | 6            | 20           |
| Dismissed     | 1            | 34           |
| TOTAL APPEALS | 51           | 316          |