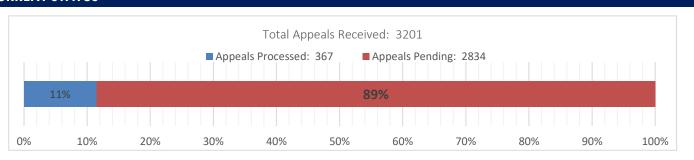

-----|
| Assessor Recommendation | 30           | 189          |
| Assessor Stipulation    | 11           | 33           |
| Hearing Recommendation  | 3            | 10           |
| Hearing Stipulation     | 0            | 0            |
| CRE Exemptions          | 0            | 30           |
| Withdrawn/Dismissed     | 7            | 54           |
| TOTAL APPEALS           | 51           | 316          |

## **ACTION SUMMARY**





|               | Current Week | Year to Date |
|---------------|--------------|--------------|
| Adjusted      | 43           | 251          |
| Denied        | 1            | 11           |
| Withdrawn     | 6            | 20           |
| Dismissed     | 1            | 34           |
| TOTAL APPEALS | 51           | 316          |

# **CURRENT STATUS**



# TOTAL MARKET VALUE CHANGED



## **NOTES**

Data is as of: October 28, 2020 - 22:04:51

Changes in taxpayer names, property location & mailing addresses are updated by other Salt Lake County offices upon proper filing by taxpayers.

|                    |                     |                          |                            |                             | Sum Current     |      | Sum Proposed      | Amount            | %       |
|--------------------|---------------------|--------------------------|----------------------------|-----------------------------|-----------------|------|-------------------|-------------------|---------|
| Parcel             | Owner Name          | Location Address         | Assessor Property Type     | Approval Basis              | Full Market Val | ue