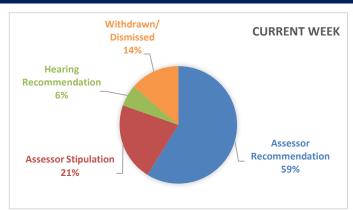

## **RECOMMENDATION SUMMARY**

|                         | Current Week | Year to Date |
|-------------------------|--------------|--------------|
| Assessor Recommendation | 30           | 189          |
| Assessor Stipulation    | 11           | 33           |
| Hearing Recommendation  | 3            | 10           |
| Hearing Stipulation     | 0            | 0            |
| CRE Exemptions          | 0            | 30           |
| Withdrawn/Dismissed     | 7            | 54           |
| TOTAL APPEALS           | 51           | 316          |