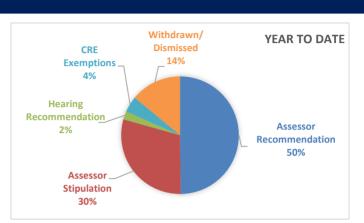

### **RECOMMENDATION SUMMARY**

|                         | Current Week | Year to Date |  |  |
|-------------------------|--------------|--------------|--|--|
| Assessor Recommendation | 28           | 374          |  |  |
| Assessor Stipulation    | 24           | 222          |  |  |
| Hearing Recommendation  | 47           | 17           |  |  |
| Hearing Stipulation     | 0            | 0            |  |  |
| CRE Exemptions          | 0            | 33           |  |  |
| Withdrawn/Dismissed     | 6            | 105          |  |  |
| TOTAL APPEALS           | 105          | 751          |  |  |