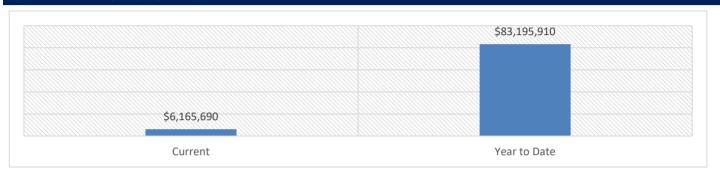

### TOTAL MARKET VALUE CHANGED

### **NOTES**

Data is as of: October 23, 2019 - 21:36:57

Changes in taxpayer names, property location & mailing addresses are updated by other Salt Lake County offices upon proper filing by taxpayers.