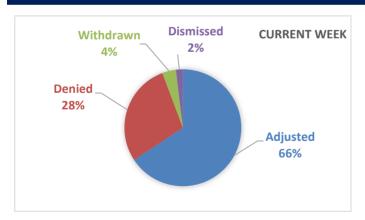

### **ACTION SUMMARY**

|               | Current Week | Year to Date |
|---------------|--------------|--------------|
| Adjusted      | 69           | 628          |
| Denied        | 30           | 18           |
| Withdrawn     | 4            | 92           |
| Dismissed     | 2            | 13           |
| TOTAL APPEALS | 105          | 751          |