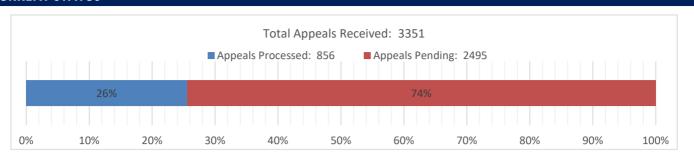

### **RECOMMENDATION SUMMARY**

|                         | Current Week | Year to Date |  |  |
|-------------------------|--------------|--------------|--|--|
| Assessor Recommendation | 28           | 374          |  |  |
| Assessor Stipulation    | 24           | 222          |  |  |
| Hearing Recommendation  | 47           | 17           |  |  |
| Hearing Stipulation     | 0            | 0            |  |  |
| CRE Exemptions          | 0            | 33           |  |  |
| Withdrawn/Dismissed     | 6            | 105          |  |  |
| TOTAL APPEALS           | 105          | 751          |  |  |

### **ACTION SUMMARY**

|               | Current Week | Year to Date |
|---------------|--------------|--------------|
| Adjusted      | 69           | 628          |
| Denied        | 30           | 18           |
| Withdrawn     | 4            | 92           |
| Dismissed     | 2            | 13           |
| TOTAL APPEALS | 105          | 751          |

### **CURRENT STATUS**