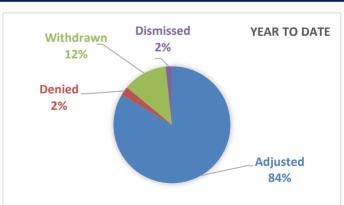

### **ACTION SUMMARY**

|               | Current Week | Year to Date |
|---------------|--------------|--------------|
| Adjusted      | 69           | 628          |
| Denied        | 30           | 18           |
| Withdrawn     | 4            | 92           |
| Dismissed     | 2            | 13           |
| TOTAL APPEALS | 105          | 751          |