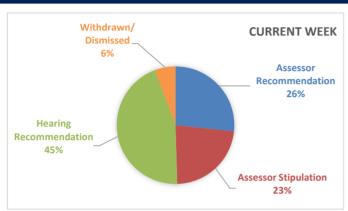

### **RECOMMENDATION SUMMARY**

|                         | Current Week | Year to Date |  |  |
|-------------------------|--------------|--------------|--|--|
| Assessor Recommendation | 28           | 374          |  |  |
| Assessor Stipulation    | 24           | 222          |  |  |
| Hearing Recommendation  | 47           | 17           |  |  |
| Hearing Stipulation     | 0            | 0            |  |  |
| CRE Exemptions          | 0            | 33           |  |  |
| Withdrawn/Dismissed     | 6            | 105          |  |  |
| TOTAL APPEALS           | 105          | 751          |  |  |