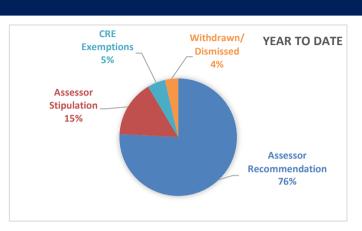

#### **RECOMMENDATION SUMMARY**

|                         | Current Week | Year to Date |
|-------------------------|--------------|--------------|
| Assessor Recommendation | 47           | 292          |
| Assessor Stipulation    | 12           | 60           |
| Hearing Recommendation  | 0            | 0            |
| Hearing Stipulation     | 0            | 0            |
| CRE Exemptions          | 4            | 19           |
| Withdrawn/Dismissed     | 3            | 14           |
| TOTAL APPEALS           | 66           | 385          |

#### **CURRENT STATUS**