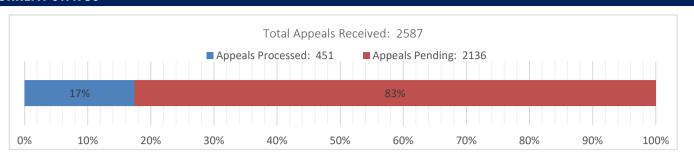

#### **CURRENT STATUS**

#### **RECOMMENDATION SUMMARY**

|                         | Current Week | Year to Date |
|-------------------------|--------------|--------------|
| Assessor Recommendation | 47           | 292          |
| Assessor Stipulation    | 12           | 60           |
| Hearing Recommendation  | 0            | 0            |
| Hearing Stipulation     | 0            | 0            |
| CRE Exemptions          | 4            | 19           |
| Withdrawn/Dismissed     | 3            | 14           |
| TOTAL APPEALS           | 66           | 385          |

#### **ACTION SUMMARY**

|               | Current Week | Year to Date |
|---------------|--------------|--------------|
| Adjusted      | 63           | 370          |
| Denied        | 0            | 1            |
| Withdrawn     | 3            | 8            |
| Dismissed     | 0            | 6            |
| TOTAL APPEALS | 66           | 385          |