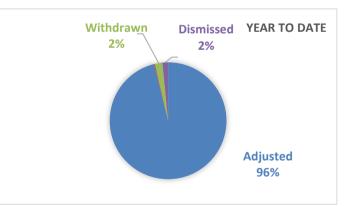

#### **ACTION SUMMARY**

|               | Current Week | Year to Date |
|---------------|--------------|--------------|
| Adjusted      | 63           | 370          |
| Denied        | 0            | 1            |
| Withdrawn     | 3            | 8            |
| Dismissed     | 0            | 6            |
| TOTAL APPEALS | 66           | 385          |

#### **CURRENT STATUS**