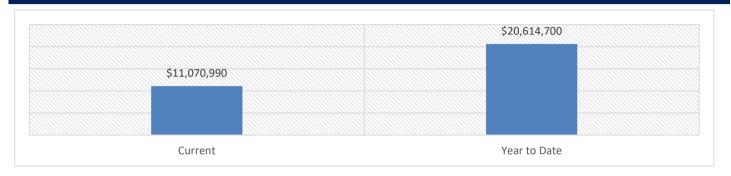

| 292          |
| Assessor Stipulation    | 12           | 60           |
| Hearing Recommendation  | 0            | 0            |
| Hearing Stipulation     | 0            | 0            |
| CRE Exemptions          | 4            | 19           |
| Withdrawn/Dismissed     | 3            | 14           |
| TOTAL APPEALS           | 66           | 385          |

#### **ACTION SUMMARY**





|               | Current Week | Year to Date |
|---------------|--------------|--------------|
| Adjusted      | 63           | 370          |
| Denied        | 0            | 1            |
| Withdrawn     | 3            | 8            |
| Dismissed     | 0            | 6            |
| TOTAL APPEALS | 66           | 385          |

#### **CURRENT STATUS**



#### TOTAL MARKET VALUE CHANGED



#### **NOTES**

#### MARKET VALUE CHANGES > \$250,000

|                    |                         |                      |                          |                          | Sı | ım Current | Sum | Proposed   |     |             | %       |
|--------------------|-------------------------|----------------------|--------------------------|--------------------------|----|------------|-----|------------|-----|-------------|---------|
| Parcel             | Owner Name              | Address              | Assessor Property Type   | Approval Basis           |    | Value      |     | Value      | Amo | unt Changed | Changed |
| 33-01-128-008-0000 | DRAPER 400 WEST         | 461 W 13490 S        | 199 - 99+ Unit Apt       | S - Assessor Stipulation | \$ | 56,434,500 | \$  | 51,865,000 | \