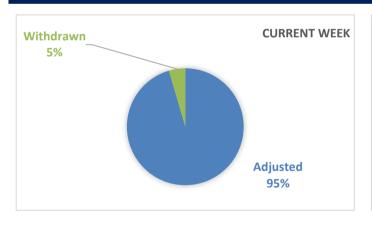

#### **ACTION SUMMARY**

|               | Current Week | Year to Date |
|---------------|--------------|--------------|
| Adjusted      | 63           | 370          |
| Denied        | 0            | 1            |
| Withdrawn     | 3            | 8            |
| Dismissed     | 0            | 6            |
| TOTAL APPEALS | 66           | 385          |

#### **CURRENT STATUS**