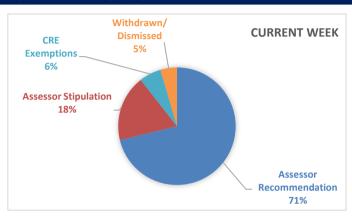

#### **RECOMMENDATION SUMMARY**

|                         | Current Week | Year to Date |
|-------------------------|--------------|--------------|
| Assessor Recommendation | 47           | 292          |
| Assessor Stipulation    | 12           | 60           |
| Hearing Recommendation  | 0            | 0            |
| Hearing Stipulation     | 0            | 0            |
| CRE Exemptions          | 4            | 19           |
| Withdrawn/Dismissed     | 3            | 14           |
| TOTAL APPEALS           | 66           | 385          |

#### **CURRENT STATUS**