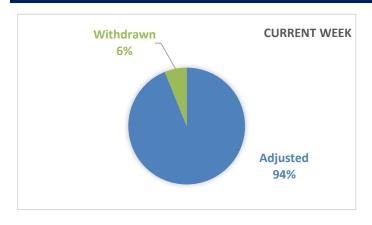

#### **ACTION SUMMARY**

|               | Current Week | Year to Date |
|---------------|--------------|--------------|
| Adjusted      | 46           | 26           |
| Denied        | 0            | 1            |
| Withdrawn     | 3            | 7            |
| Dismissed     | 0            | 0            |
| TOTAL APPEALS | 49           | 34           |