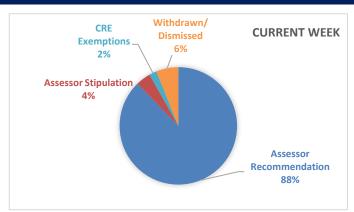

#### **RECOMMENDATION SUMMARY**

|                         | <b>Current Week</b> | Year to Date |
|-------------------------|---------------------|--------------|
| Assessor Recommendation | 43                  | 8            |
| Assessor Stipulation    | 2                   | 0            |
| Hearing Recommendation  | 0                   | 0            |
| Hearing Stipulation     | 0                   | 0            |
| CRE Exemptions          | 1                   | 19           |
| Withdrawn/Dismissed     | 3                   | 7            |
| TOTAL APPEALS           | 49                  | 34           |