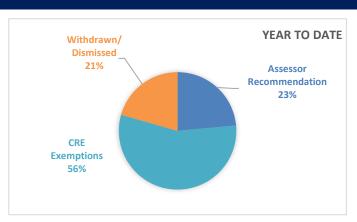

#### **RECOMMENDATION SUMMARY**

|                         | <b>Current Week</b> | Year to Date |
|-------------------------|---------------------|--------------|
| Assessor Recommendation | 43                  | 8            |
| Assessor Stipulation    | 2                   | 0            |
| Hearing Recommendation  | 0                   | 0            |
| Hearing Stipulation     | 0                   | 0            |
| CRE Exemptions          | 1                   | 19           |
| Withdrawn/Dismissed     | 3                   | 7            |
| TOTAL APPEALS           | 49                  | 34           |