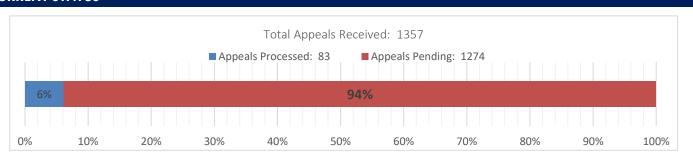

| 8            |
| Assessor Stipulation    | 2                   | 0            |
| Hearing Recommendation  | 0                   | 0            |
| Hearing Stipulation     | 0                   | 0            |
| CRE Exemptions          | 1                   | 19           |
| Withdrawn/Dismissed     | 3                   | 7            |
| TOTAL APPEALS           | 49                  | 34           |

#### **ACTION SUMMARY**





|               | Current Week | Year to Date |
|---------------|--------------|--------------|
| Adjusted      | 46           | 26           |
| Denied        | 0            | 1            |
| Withdrawn     | 3            | 7            |
| Dismissed     | 0            | 0            |
| TOTAL APPEALS | 49           | 34           |

#### **CURRENT STATUS**



#### TOTAL MARKET VALUE CHANGED



#### **NOTES**

Data is as of: September 16, 2020 - 21:56:42

Changes in taxpayer names, property location & mailing addresses are updated by other Salt Lake County offices upon proper filing by taxpayers.

#### MARKET VALUE CHANGES > +/- \$250,000 Full Market Value

|                               |                                                                                               |                                                                                                                                           |