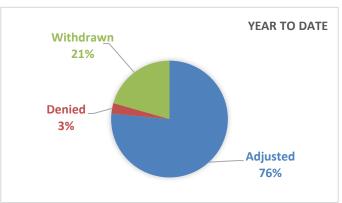

#### **ACTION SUMMARY**

|               | Current Week | Year to Date |
|---------------|--------------|--------------|
| Adjusted      | 46           | 26           |
| Denied        | 0            | 1            |
| Withdrawn     | 3            | 7            |
| Dismissed     | 0            | 0            |
| TOTAL APPEALS | 49           | 34           |