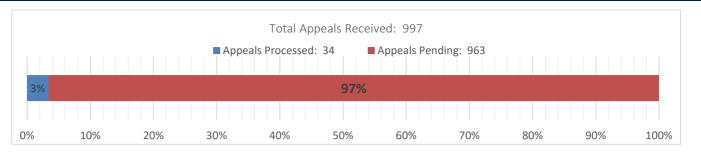

----|
| Assessor Recommendation | 8            | 0            |
| Assessor Stipulation    | 0            | 0            |
| Hearing Recommendation  | 0            | 0            |
| Hearing Stipulation     | 0            | 0            |
| CRE Exemptions          | 0            | 19           |
| Withdrawn/Dismissed     | 2            | 5            |
| TOTAL APPEALS           | 10           | 24           |

#### **ACTION SUMMARY**



|               | Current Week | Year to Date |
|---------------|--------------|--------------|
| Adjusted      | 8            | 18           |
| Denied        | 0            | 1            |
| Withdrawn     | 2            | 5            |
| Dismissed     | 0            | 0            |
| TOTAL APPEALS | 10           | 24           |

## **CURRENT STATUS**



### TOTAL MARKET VALUE CHANGED

| Current | Year to Date |
|---------|--------------|
|         |              |
|         |              |
|         |              |
|         |              |

#### NOTES