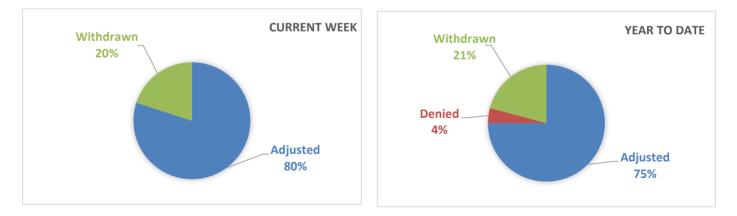

#### **ACTION SUMMARY**

|               | Current Week | Year to Date |
|---------------|--------------|--------------|
| Adjusted      | 8            | 18           |
| Denied        | 0            | 1            |
| Withdrawn     | 2            | 5            |
| Dismissed     | 0            | 0            |
| TOTAL APPEALS | 10           | 24           |