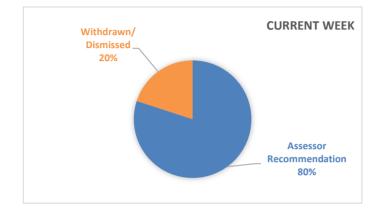

#### **RECOMMENDATION SUMMARY**

|                         | Current Week | Year to Date |
|-------------------------|--------------|--------------|
| Assessor Recommendation | 8            | 0            |
| Assessor Stipulation    | 0            | 0            |
| Hearing Recommendation  | 0            | 0            |
| Hearing Stipulation     | 0            | 0            |
| CRE Exemptions          | 0            | 19           |
| Withdrawn/Dismissed     | 2            | 5            |
| TOTAL APPEALS           | 10           | 24           |