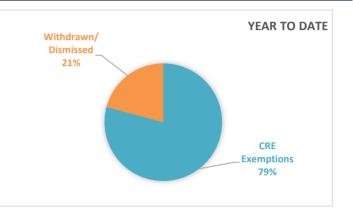

#### **RECOMMENDATION SUMMARY**

|                         | Current Week | Year to Date |
|-------------------------|--------------|--------------|
| Assessor Recommendation | 8            | 0            |
| Assessor Stipulation    | 0            | 0            |
| Hearing Recommendation  | 0            | 0            |
| Hearing Stipulation     | 0            | 0            |
| CRE Exemptions          | 0            | 19           |
| Withdrawn/Dismissed     | 2            | 5            |
| TOTAL APPEALS           | 10           | 24           |