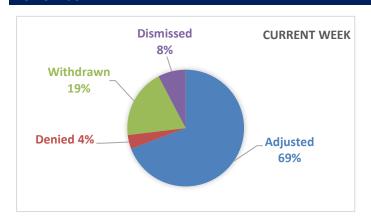

### **ACTION SUMMARY**

|               | Current Week | Year to Date |
|---------------|--------------|--------------|
| Adjusted      | 18           | 0            |
| Denied        | 1            | 0            |
| Withdrawn     | 5            | 0            |
| Dismissed     | 2            | 0            |
| TOTAL APPEALS | 26           | Ō            |