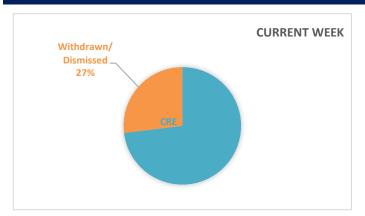

### **RECOMMENDATION SUMMARY**

|                         | <b>Current Week</b> | Year to Date |
|-------------------------|---------------------|--------------|
| Assessor Recommendation | 0                   | 0            |
| Assessor Stipulation    | 0                   | 0            |
| Hearing Recommendation  | 0                   | 0            |
| Hearing Stipulation     | 0                   | 0            |
| CRE Exemptions          | 19                  | 0            |
| Withdrawn/Dismissed     | 7                   | 0            |
| TOTAL APPEALS           | 26                  | 0            |