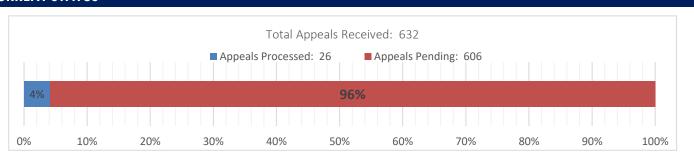

| 0            |
| Assessor Stipulation    | 0                   | 0            |
| Hearing Recommendation  | 0                   | 0            |
| Hearing Stipulation     | 0                   | 0            |
| CRE Exemptions          | 19                  | 0            |
| Withdrawn/Dismissed     | 7                   | 0            |
| TOTAL APPEALS           | 26                  | 0            |

### **ACTION SUMMARY**





|               | Current Week | Year to Date |
|---------------|--------------|--------------|
| Adjusted      | 18           | 0            |
| Denied        | 1            | 0            |
| Withdrawn     | 5            | 0            |
| Dismissed     | 2            | 0            |
| TOTAL APPEALS | 26           | Ō            |

### **CURRENT STATUS**



### TOTAL MARKET VALUE CHANGED



### **NOTES**

MARKET VALUE CHANGES > +/- \$250,000 Full Market Value