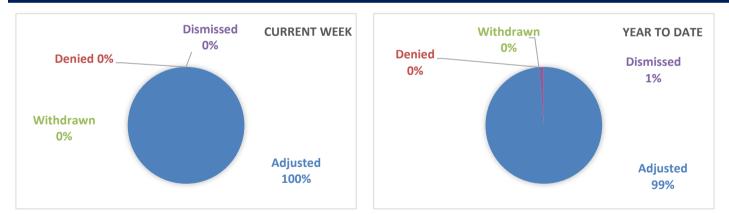

59-1-404, 52-4-5 and State Tax Commission Rule R861-1A-37. Attachments available upon request



# 2017 Board of Equalization

# Weekly Report

Tuesday, August 29, 2017

# **RECOMMENDATION SUMMARY**



|                         | Current Week | Year to Date |  |  |
|-------------------------|--------------|--------------|--|--|
| Assessor Recommendation | 14           | 57           |  |  |
| Assessor Stipulation    | 8            | 9            |  |  |
| Hearing Recommendation  | 0            | 0            |  |  |
| Hearing Stipulation     | 0            | 0            |  |  |
| CRE Exemptions          | 0            | 8            |  |  |
| Withdrawn/Dismissed     | 0            | 1            |  |  |
| TOTAL APPEALS           | 22           | 75           |  |  |

#### ACTION SUMMARY



|               | Current Week | Year to Date |
|---------------|--------------|--------------|
| Adjusted      | 22           | 74           |
| Denied        | 0            | 0            |
| Withdrawn     | 0            | 0            |
| Dismissed     | 0            | 1            |
| TOTAL APPEALS | 22           | 75           |

# CURRENT STATUS



# TOTAL MARKET VALUE CHANGED



### MARKET VALUE CHANGES > \$250,000

|                    |                          |                         |                        | Sum Current | Sum Proposed | Amount       |
|--------------------|--------------------------|-------------------------|------------------------|-------------|--------------|--------------|
| Parcel             | Owner Name               | Assessor Property Type  | Agend