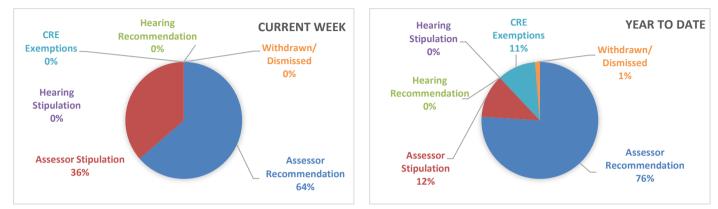

#### ACTION SUMMARY

|               | Current Week | Year to Date |
|---------------|--------------|--------------|
| Adjusted      | 22           | 74           |
| Denied        | 0            | 0            |
| Withdrawn     | 0            | 0            |
| Dismissed     | 0            | 1            |
| TOTAL APPEALS | 22           | 75           |