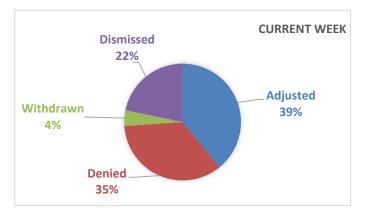

### **ACTION SUMMARY**

|               | Current Week | Year to Date |
|---------------|--------------|--------------|
| Adjusted      | 9            | 1878         |
| Denied        | 8            | 1447         |
| Withdrawn     | 1            | 187          |
| Dismissed     | 5            | 162          |
| TOTAL APPEALS | 23           | 3674         |