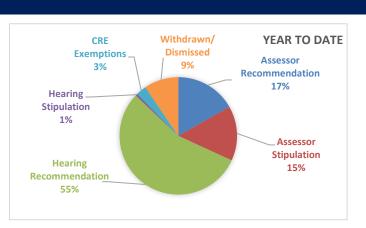

### **RECOMMENDATION SUMMARY**

|                         | Current Week | Year to Date |  |  |
|-------------------------|--------------|--------------|--|--|
| Assessor Recommendation | 2            | 617          |  |  |
| Assessor Stipulation    | 1            | 553          |  |  |
| Hearing Recommendation  | 8            | 2029         |  |  |
| Hearing Stipulation     | 0            | 23           |  |  |
| CRE Exemptions          | 6            | 103          |  |  |
| Withdrawn/Dismissed     | 6            | 349          |  |  |
| TOTAL APPEALS           | 23           | 3674         |  |  |