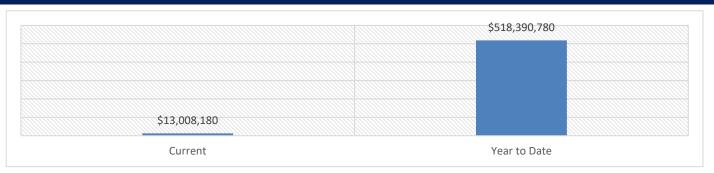

or Stipulation    | 1            | 553          |  |  |
| Hearing Recommendation  | 8            | 2029         |  |  |
| Hearing Stipulation     | 0            | 23           |  |  |
| CRE Exemptions          | 6            | 103          |  |  |
| Withdrawn/Dismissed     | 6            | 349          |  |  |
| TOTAL APPEALS           | 23           | 3674         |  |  |

### **ACTION SUMMARY**





|               | Current Week | Year to Date |
|---------------|--------------|--------------|
| Adjusted      | 9            | 1878         |
| Denied        | 8            | 1447         |
| Withdrawn     | 1            | 187          |
| Dismissed     | 5            | 162          |
| TOTAL APPEALS | 23           | 3674         |

### **CURRENT STATUS**



### TOTAL MARKET VALUE CHANGED



### **NOTES**

Data is as of: May 13, 2020 - 21:09:13

Changes in taxpayer names, property location & mailing addresses are updated by other Salt Lake County offices upon proper filing by taxpayers.

### MARKET VALUE CHANGES > +/- \$250,000 Full Market Value

|                                                                                        |                            |                          |                            |                            | Sum  | Current    | Sum Pro | posed   |      |              | %       |
|----------------------------------------------------------------------------------------|----------------------------|--------------------------|----------------------------|----------------------------|------|------------|---------|---------|------|----------