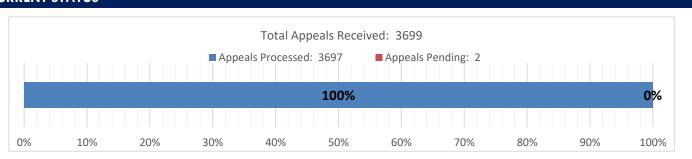

| 617          |  |  |
| Assessor Stipulation    | 1            | 553          |  |  |
| Hearing Recommendation  | 8            | 2029         |  |  |
| Hearing Stipulation     | 0            | 23           |  |  |
| CRE Exemptions          | 6            | 103          |  |  |
| Withdrawn/Dismissed     | 6            | 349          |  |  |
| TOTAL APPEALS           | 23           | 3674         |  |  |

### **ACTION SUMMARY**





|               | Current Week | Year to Date |
|---------------|--------------|--------------|
| Adjusted      | 9            | 1878         |
| Denied        | 8            | 1447         |
| Withdrawn     | 1            | 187          |
| Dismissed     | 5            | 162          |
| TOTAL APPEALS | 23           | 3674         |

### **CURRENT STATUS**



### TOTAL MARKET VALUE CHANGED



### **NOTES**

Data is as of: May 13, 2020 - 21:09:13

Changes in taxpayer names, property location & mailing addresses are updated by other Salt Lake County offices upon proper filing by taxpayers.

### MARKET VALUE CHANGES > +/- \$250,000 Full Market Value

|                                                                                        |                            |                          |                            |                            | Sum  | Current    | Sum Pro | posed   |      |              | %       |
|----------------------------------------------------------------------------------------|----------------------------|--------------------------|----------------------------|----------------------------|------|------------|---