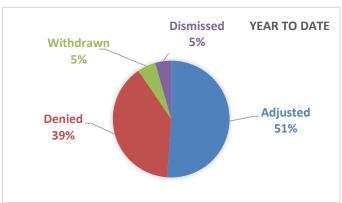

### **ACTION SUMMARY**

|               | Current Week | Year to Date |
|---------------|--------------|--------------|
| Adjusted      | 9            | 1878         |
| Denied        | 8            | 1447         |
| Withdrawn     | 1            | 187          |
| Dismissed     | 5            | 162          |
| TOTAL APPEALS | 23           | 3674         |