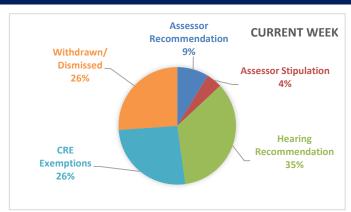

### **RECOMMENDATION SUMMARY**

|                         | Current Week | Year to Date |  |  |
|-------------------------|--------------|--------------|--|--|
| Assessor Recommendation | 2            | 617          |  |  |
| Assessor Stipulation    | 1            | 553          |  |  |
| Hearing Recommendation  | 8            | 2029         |  |  |
| Hearing Stipulation     | 0            | 23           |  |  |
| CRE Exemptions          | 6            | 103          |  |  |
| Withdrawn/Dismissed     | 6            | 349          |  |  |
| TOTAL APPEALS           | 23           | 3674         |  |  |