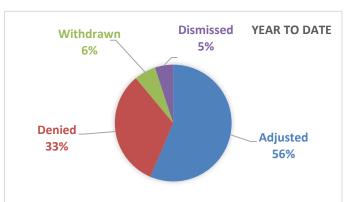

### **ACTION SUMMARY**

|               | Current Week | Year to Date |  |  |  |
|---------------|--------------|--------------|--|--|--|
| Adjusted      | 30           | 1734         |  |  |  |
| Denied        | 56           | 999          |  |  |  |
| Withdrawn     | 0            | 185          |  |  |  |
| Dismissed     | 0            | 155          |  |  |  |
| TOTAL APPEALS | 86           | 3073         |  |  |  |