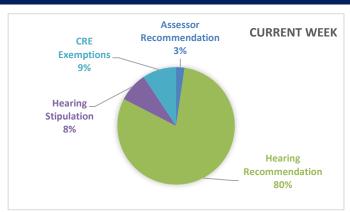

### **RECOMMENDATION SUMMARY**

|                         | Current Week | Year to Date |
|-------------------------|--------------|--------------|
| Assessor Recommendation | 2            | 612          |
| Assessor Stipulation    | 0            | 547          |
| Hearing Recommendation  | 69           | 1472         |
| Hearing Stipulation     | 7            | 10           |
| CRE Exemptions          | 8            | 92           |
| Withdrawn/Dismissed     | 0            | 340          |
| TOTAL APPEALS           | 86           | 3073         |