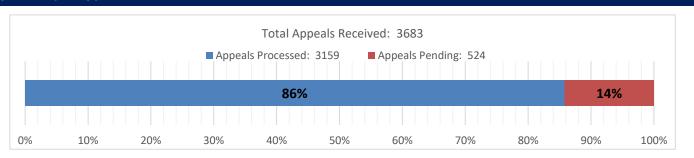

### **RECOMMENDATION SUMMARY**

|                         | Current Week | Year to Date |
|-------------------------|--------------|--------------|
| Assessor Recommendation | 2            | 612          |
| Assessor Stipulation    | 0            | 547          |
| Hearing Recommendation  | 69           | 1472         |
| Hearing Stipulation     | 7            | 10           |
| CRE Exemptions          | 8            | 92           |
| Withdrawn/Dismissed     | 0            | 340          |
| TOTAL APPEALS           | 86           | 3073         |

### **ACTION SUMMARY**

|               | Current Week | Year to Date |  |  |  |
|---------------|--------------|--------------|--|--|--|
| Adjusted      | 30           | 1734         |  |  |  |
| Denied        | 56           | 999          |  |  |  |
| Withdrawn     | 0            | 185          |  |  |  |
| Dismissed     | 0            | 155          |  |  |  |
| TOTAL APPEALS | 86           | 3073         |  |  |  |