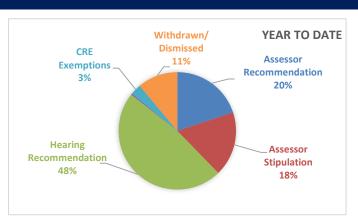

### **ACTION SUMMARY**

|               | Current Week | Year to Date |  |  |  |
|---------------|--------------|--------------|--|--|--|
| Adjusted      | 30           | 1734         |  |  |  |
| Denied        | 56           | 999          |  |  |  |
| Withdrawn     | 0            | 185          |  |  |  |
| Dismissed     | 0            | 155          |  |  |  |
| TOTAL APPEALS | 86           | 3073         |  |  |  |